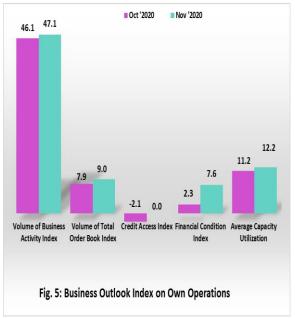

## 3.2 Financial Conditions, Access to Credit and Installed Capacity

Respondents' outlook on volume of total order, volume of business activity, average capacity utilization and financial condition (working capital) were positive at 9.0, 47.1, 12.2 and 7.6 index points, respectively, in November 2020 (Fig. 5).