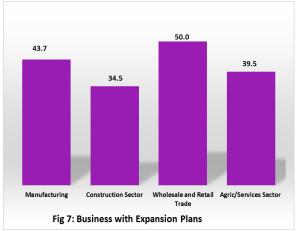

Respondents were also optimistic about the volume of business activity and employment outlook index in the next 6 months as all indexes were positive.

An analysis of businesses with expansion plans in December showed that the Wholesale and Retail sector has the highest disposition to expand with 50.0 index points. Manufacturing sector has 43.7, Agric/services sector had an index of 39.5 points, construction sector had 34.5 index points (Fig. 7, Table 1).