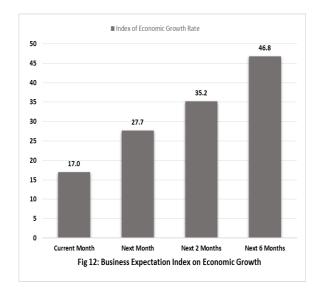

## 3.8 Expectations on Economic Growth Rate

Respondents anticipate increase in economic conditions as the index on economic growth rate in the short run stood at 17.0 and 27.7, 35.2 and 46.8 points, respectively for the current month and next month next 2 months and next 6 months (Fig. 12, Table 1).