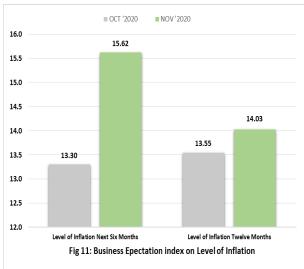

## 3.7 Expectations on Level of Inflation

Firms expect the average inflation rate in the next six months and the next twelve months to stand at 15.62 and 14.03 percent, respectively (Fig. 11, Table 1).