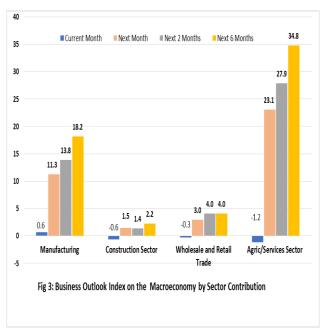

The pessimism on the macro economy in the current month was driven by the opinion of respondents from agric./services (-1.2 points), construction (-0.6 points) and wholesale/retail trade sectors (-0.3 points). The major drivers of optimism for next month were agric./services (23.1 points) and manufacturing sectors (11.3 points) (Fig. 3, Table 1).