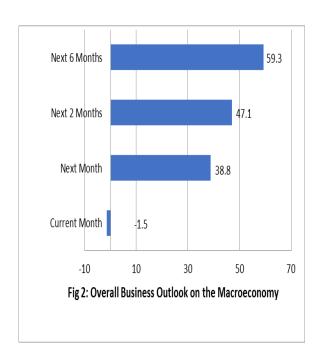

## 3.0 Business Outlook

At -1.5 index points, the overall confidence index (CI) on the macro economy was pessimistic in November 2020. However, respondents are optimistic in their outlook for the month of December with a confidence index of 38.8. They also expressed optimism in the overall business outlook for January and May 2021 as shown in a greater confidence of the economy at 47.1 and 59.3 index points, respectively (Fig.2).