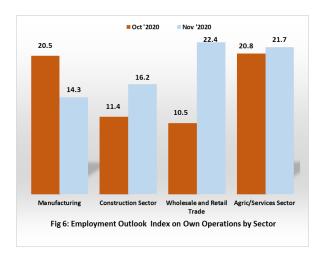

The break down by sector showed that the wholesale/retail trade sector with (22.4 points) has the highest prospect for employment in the next month, followed by Agric/services sector with an index of 21.7 points, construction (16.2 points) and manufacturing sector (14.3 points) (Fig. 6, Table 1).