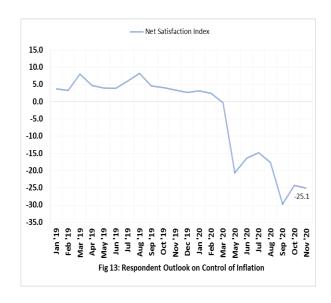

## 3.9 Opinion on Control of Inflation

Respondent firms expressed dissatisfaction with the management of inflation by the Government with a negative net satisfaction index of -25.1 in November 2020. The net satisfaction index is the proportion of satisfied less the proportion of dissatisfied respondents (Fig. 13, Table 1).