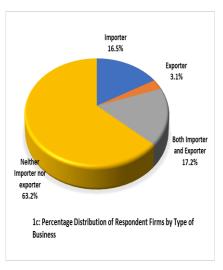

#### 2.0 Introduction

The November 2020 Business Expectations Survey was conducted from November 9-13, 2020 with a sample size of 1050 businesses nationwide. A response rate of 89.5 per cent was achieved and the sample covered the agric./services<sup>1</sup>, manufacturing, wholesale/retail trade and construction sectors (Fig. 1a, Table 1). The respondent firms were made up of small, medium and large corporations covering both import-oriented and export-oriented businesses (Figs. 1b and 1c, Table 1).