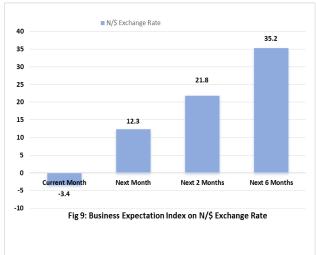

## 3.5 Expectations on Exchange Rate

Respondent firms expect the naira to depreciate in the current month but appreciate in the next month, next 2 months and next 6 months, as their confidence indices stood at -3.4, 12.3, 21.8 and 35.2 index points, respectively (Fig. 9, Table 1).