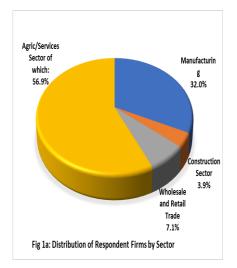

#### 2.0 Introduction

The November 2020 Business Expectations Survey was conducted from November 9-13, 2020 with a sample size of 1050 businesses nationwide. A response rate of 89.5 per cent was achieved and the sample covered the agric./services<sup>1</sup>, manufacturing, wholesale/retail trade and construction sectors (Fig. 1a, Table 1). The respondent firms were made up of small, medium and large corporations covering both import-oriented and export-oriented businesses (Figs. 1b and 1c, Table 1).