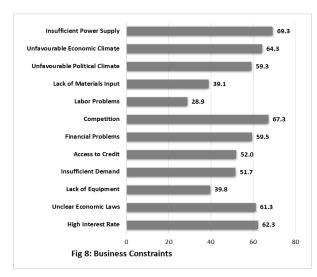

#### 3.4 Business Constraints

Respondent firms identified insufficient power supply (69.3 points), competition (67.3), unfavourable economic climate (64.3 points), high interest rate (62.3 points), unclear economic laws (61.3 points), financial problems (59.5 points), unfavourable political climate (59.3 points), access to credit (52.0 points), insufficient demand (51.7 points), lack of equipment (39.8 points), lack of materials input (28.9) and labour problems as major factors constraining business activity in the current month (Fig. 8, Table 1).