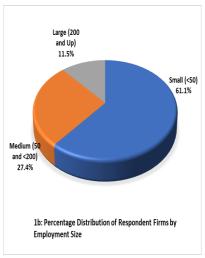

#### 2.0 Introduction

The November 2020 Business Expectations Survey was conducted from November 9-13, 2020 with a sample size of 1050 businesses nationwide. A response rate of 89.5 per cent was achieved and the sample covered the agric./services<sup>1</sup>, manufacturing, wholesale/retail trade and construction sectors (Fig. 1a, Table 1). The respondent firms were made up of small, medium and large corporations covering both import-oriented and export-oriented businesses (Figs. 1b and 1c, Table 1).