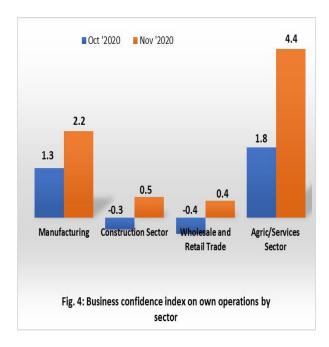

## 3.1 Business Confidence on Own Operations by Sector

Respondents from all the sectors of the economy expressed optimism on own operations in the review month with confidence index of 4.4, 2.2, 0.5 and 0.4 for agric./services, manufacturing, construction and wholesale/retail trade sectors, respectively (Fig 4, Table 1).