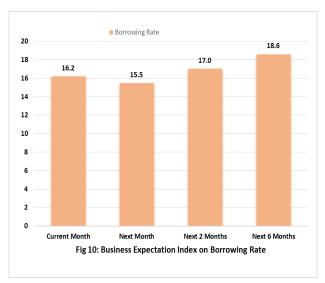

## 3.6 Expectations on Borrowing Rates

Respondent firms expect borrowing rates to rise in the current month, next month, next 2 months and the next 6 months with indices of 16.2, 15.5, 17.0 and 18.6 points, respectively (Fig. 10, Table 1).